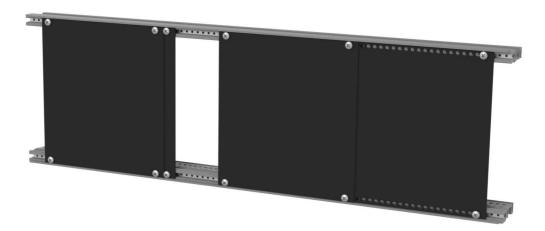

FleXi Blind Panel consists from two parts. These parts can be used together as is shown on picture. Also they can be used as two independent 24HP blind panels.

Installation is easy. Just set panel as is shown on picture. Set panel as wide as you need. At the end, fasten the panel with attached screws and washers. If you need to adjust width of panel, just release screws, set new width and fasten the screws.