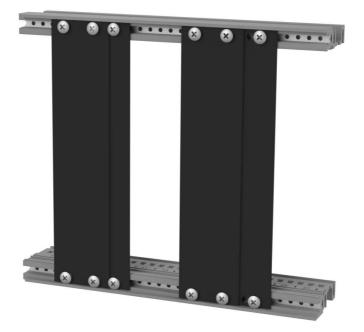

FleXi Blind Panel consists from two parts. These parts can be used together as is shown on picture. Also they can be used as two independent 6HP blind panels.

Installation is easy. Just set panel as is shown on picture. Set panel as wide as you need. At the end, fasten the panel with attached screws and washers. If you need to adjust width of panel, just release screws, set new width and fasten the screws.